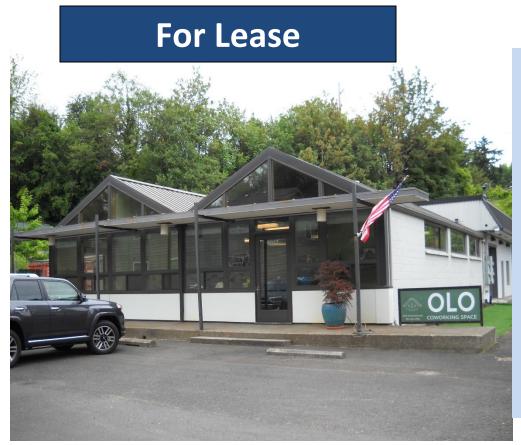

Rent: \$3,000/mo. gross Open floor plan/flex. use. Office/creative users. Approx. 2,100 sf office. Access from SW Barbur. Excellent 1-5 access. Possible exercise uses. Terrific parking/signage.

## **Close-In SW Prof. Office site near I-5**

8037 SW 17<sup>th</sup> Avenue, Portland, OR 97219

- Opportunity to lease multi use free standing office facility.
- Located off SW Multnomah Blvd. with access from SW Barbur Blvd. and SW 19<sup>th</sup> Ave.
- Open floor plan office space with vaulted ceilings, natural light, kitchen/conf. room.
- Two restrooms, gas heat/AC. Showroom/hi tech/creative/service business use.
- Accommodates some exercise uses: yoga, pilates studio. One restroom offers shower.
- Rent: \$3,000/month gross (includes prop. taxes and insurance). Available 5-20.
- Please call Mike Devlin to schedule walk thru appointment.