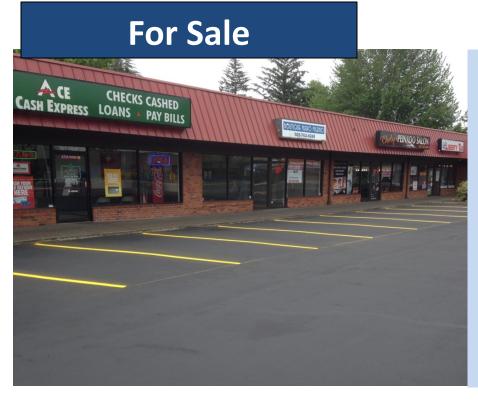

- Price: \$1,600,000.
- Approx. 8,400 sf
- Lot approx. 25,600
  Centennial Square
- 3,200 sf end cap
  Available to occupy.
- Seasoned tenants.
- Excellent Condition.

## OWNER/USER OPPORTUNITY WITH INCOME

16502 SE Division St., Portland, OR

- Terrific exposure on major arterial with excellent signs/parking.
- Suites A/B available: 3,200 sf (40'x80') offers 3 doors, 2 restrooms, W/D hook up.
- Suite C available: 600 sf (15'x40') separate or can be added to A/B. Separate restroom.
- Long term occupants include: Liberty Tax, Hair Salon, Metro PCS, Ace Cash Express.
- Located near Ross, Ace Hardware, Les Schwab, Burgerville, Cinemas, Rite Aid.
- Building built in 1978 by Seller. Gas pack HVAC. Reasonable CAM charges.