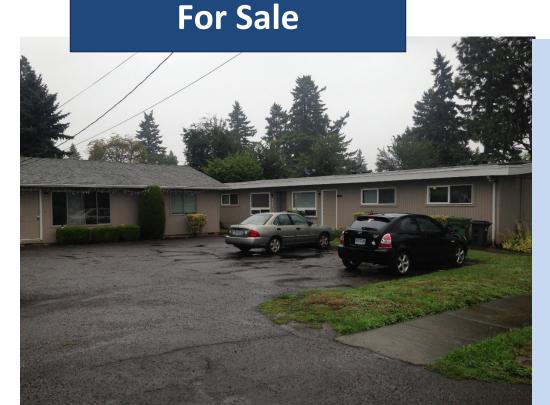

## N. Clackamas Co. House and Duplex

6787 and 6791-93 SE Alberta Avenue, Portland, OR

- Located just south of Portland in lower tax base Clackamas Co.

  EASY TO MAINTAIN ONE STORY STRUCTURES NEAR JOHNSON CK. INDUSTRIAL AREA AT BELL AVE.
- SFR: 2 br approx. 770 sf. DUPLEX: approx. 1,500 sf- one 1br unit and one 2br unit.
- New roof on Duplex 7-20. 2br duplex unit remodeled. All have W/D hook ups.
- 19-20 Property taxes: \$4,132Total. Scheduled rents total \$3,450/month
- Please do not disturb occupants. Interior inspection only upon accepted P/S Agmt.
- Seller to pay sewer lien at closing. 2-17 appraisal of \$479K (before unit remodeled).
- Please call office to arrange on site meeting. Can forward operating statement obtained from owner.