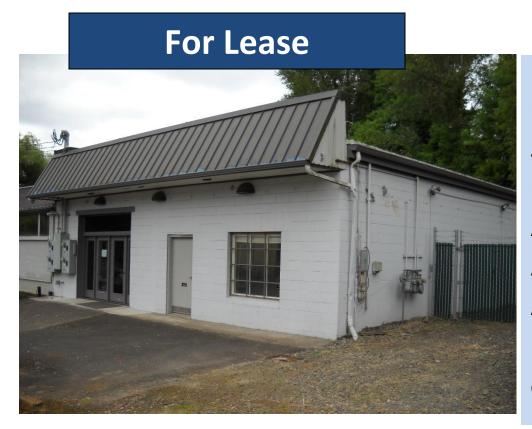

## Unique Close-In SW Off/Shop/Yard site near I-5

8029 SW 17<sup>th</sup> Avenue, Portland, OR 97219

- Opportunity to lease free standing building and accommodate several uses.
- Located off SW Multnomah Blvd. with access from SW Barbur and SW 19<sup>th</sup> Ave.
- 6 offices with kitchen, two restrooms, storage area, gas heat/AC. Concrete bldg.
- Shop with small (6' wide) roll up door and open floor plan. 220v power.
- Secure fenced/gated/ graveled yard for vehicles/product. Two storage containers.
- Rent: \$3,900/month gross (includes prop. taxes and insurance). Available immediately.
- Please call Mike Devlin to schedule walk thru appointment.