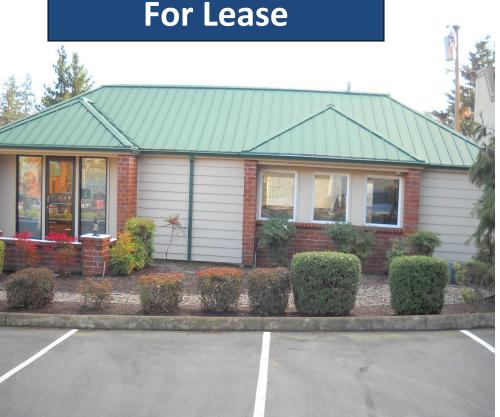

## **CLOSE IN SW OFFICE/SERVICE SITE**

7800 SW BARBUR BLVD., BUILDING #3, PORTLAND, OR

- Terrific opportunity to lease multi-use building close to downtown/I-5.
- Located near Burlingame Fred Meyer store with attractive landscaping/ brick front.
- Ample parking in front of premises and private parking area behind on SW Moss St.
- Two ADA restrooms. Newer HVAC unit. New interior paint. Can add storage area.
- Kitchen accommodates light food prep/service activities. Open floor plan/flex zoning.
- Rent: Excellent value at \$1,800/mo. includes p. tax, ins, common area expenses.
- Currently vacant. Available immediately. Call Mike Devlin to arrange walk thru.