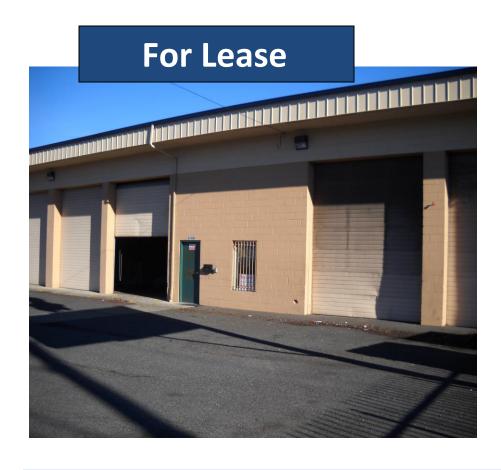

- Rent: \$4,100/mo.
- Approx. 3,800 sf
- Retail/production
- Warehouse
- 4 0 H doors 14' high
- Great signs. CE zone
- High exposure site.

## 4 Bay Multi-Use Facility near I-205

6332B SE 82nd Avenue, Portland, OR 97266

- Two North bays open floor plan. Two South bays offer office/loft/2 restrooms.
- Gas heat. 3 phase power. Building approx. 50' deep. VERY LIMITED OUTSIDE AREA.
- \$4,100/month (gross) includes property taxes, ins. Located near signal at SE Duke.
- Just South of SE Foster Road. Over 28K vehicles/day traffic count. 16' clear to ceiling.
- Existing business also available for sale. Current zoning offers many retail/service uses.