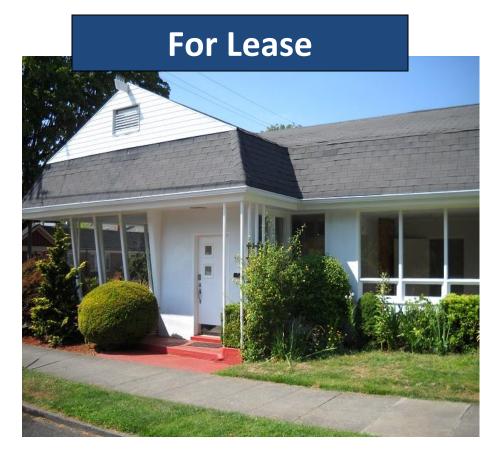

## Hawthorne Blvd. Prof. Office Building

5105 SE Hawthorne Blvd., Portland, OR 97215

- Approx. 1,500 sf main level and approx. 400 sf downstairs area.
- Free-standing building in desirable close-in SE Hawthorne Blvd. district.
- Consists of 5 private offices, large reception/adm. area, two restrooms, kitchen.
- New paint, floor covering, HVAC. Pride of ownership throughout. Security alarm.
- Accommodates many office uses: law, accounting, Real Estate, some medical.
- Terrific corner location near many retail services and new proposed development.
- Rent: \$2,250/month (plus \$340/month prop. Taxes and ins.) and utilities.
- Vacant. Please call to schedule a walk thru. Mike Devlin 503-901-5407