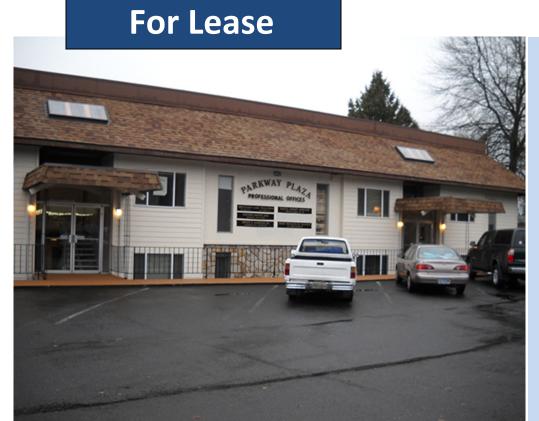

## PROF. OFFICES NEAR I-205 W EXTRA PLUMBING

2442 SE 101st Ave.

SE 101st Ave. at Division St.

Several offices available in Parkway Plaza.

**Excellent leasing opportunity.** 

Terrific parking/signage.

Both with new interior paint/carpet.

Accommodates lab/medical uses.

Division Street frontage. Parking in front and back.

Can modify to fit specific needs.