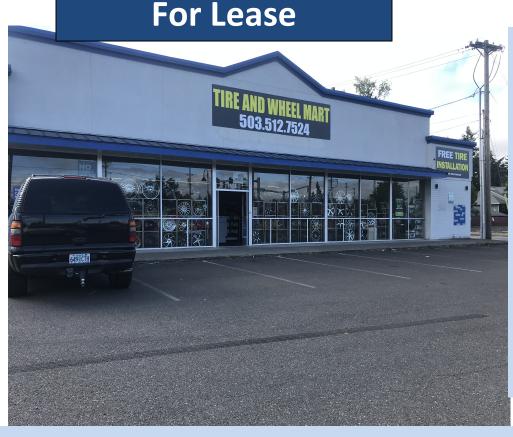

• Rent: \$5,600/mo.

Approx. 5,400 sf

- Retail/showroom
- 19,000 sf lot
- Open floor plan
- Great signs/parking
- High exposure site

## **Free Standing Gresham Retail Building**

19010 SE Stark Street, Gresham, OR 97030

- Terrific Gresham location at E. Burnside Street signalized intersection.
- Sublease opportunity with possible extension past 2-24. Flexible RTC zoning.
- \$5,600/month rent includes property taxes. Former Aaron's home furnishings store.
- Air conditioning, two restrooms, manager's office, carpeted display area. Parking in front/back.