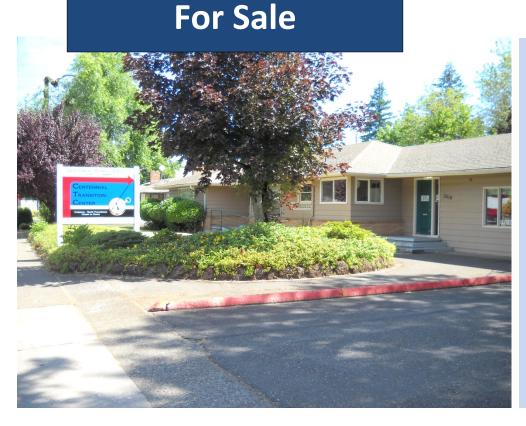

## **Mid-County Office/Show Room Building**

2010 S.E. 182<sup>nd</sup> Ave. Gresham, OR

- High Quality, multi-use facility on major arterial in good condition. ADA compliant.
- Over 4,000 sf on two levels. +2,300 sf main floor, +1,700 sf lower level. Flexible use MC zoning.
- Many private offices, meeting areas, showroom/display room, three restrooms, newer HVAC.
- Former home to Centennial School District. Hardwood floors, and large kitchen.
- Vacant, available now. Call office for inspection arrangements. Motivated seller.
- Site offers lighted monument sign and 16 parking spaces behind/side of building.
- 2019-20 tax year property tax abatement in effect. Active radon abatement system in place.